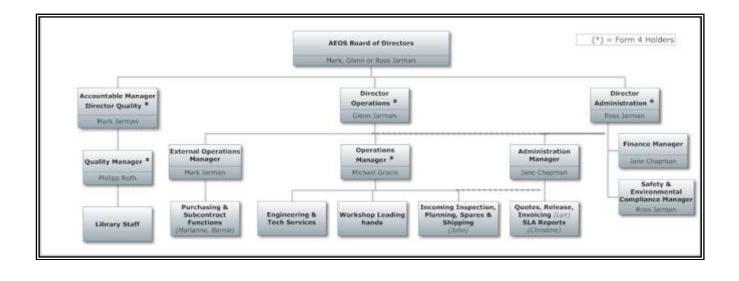

| No                                                            | No                         | Static                  | 28 Sep 2009      |
| Philipp Roth           | No                                   | No                         | No                                  | No                             | No                                                            | Yes                        | Static                  | 28 Sep 2009      |
| Steven Dower           | Yes                                  | Yes                        | No                                  | Yes                            | No                                                            | No                         | Static                  | 28 Sep 2009      |



# **AEOS Company Management Structure**



# AEOS Drug & Alcohol Management Plan (DAMP)

AEOS has developed and implemented a drug and alcohol management plan as required under Part 99 of the Civil Aviation Safety Regulations 1998 (CASRs), covering persons employed and subcontractors in safety sensitive aviation activities (SSAAs).

The AEOS DAMP includes three key elements:

- 1. a drug and alcohol education program
- 2. a drug and alcohol testing program, and
- 3. a drug and alcohol response program

Random drug and alcohol tests to be conducted by or on behalf of CASA.





# **OEM Support**

AEOS is an authorized Repair Centre for

# B/E AEROSPACE Oxygen Equipment HONEYWELL Starter Generators ZODIAC Services (Asia) AERAZUR DIVISION

AEOS staff have been trained at the following Manufacturers facilities for the support of thei